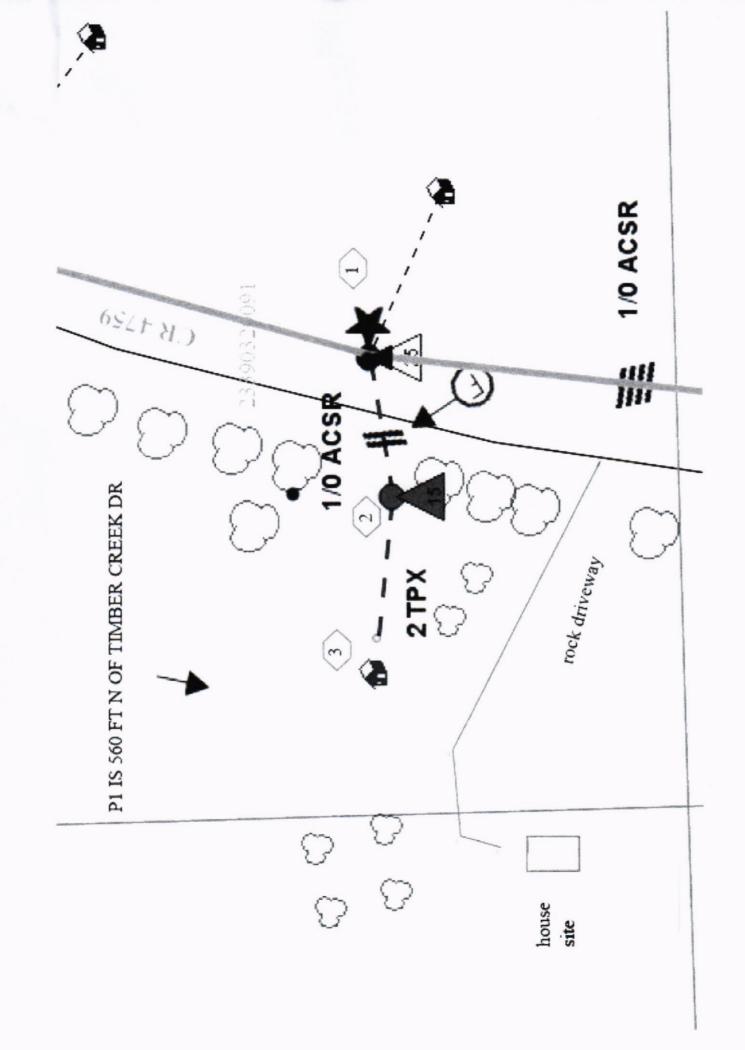

## Greetings:

Farmers Electric Cooperative, Inc. is requesting permission to construct electrical power distribution facilities which will cross County Road <u>4759</u> which is located 566 ft north of Timber Creek Dr. in Hopkins County, Texas.

Site location map and construction sketches are enclosed. The construction sketch details the proposed work. All road crossings will have a minimum vertical clearance of 22 feet.

If you have any questions, please contact me at any time.