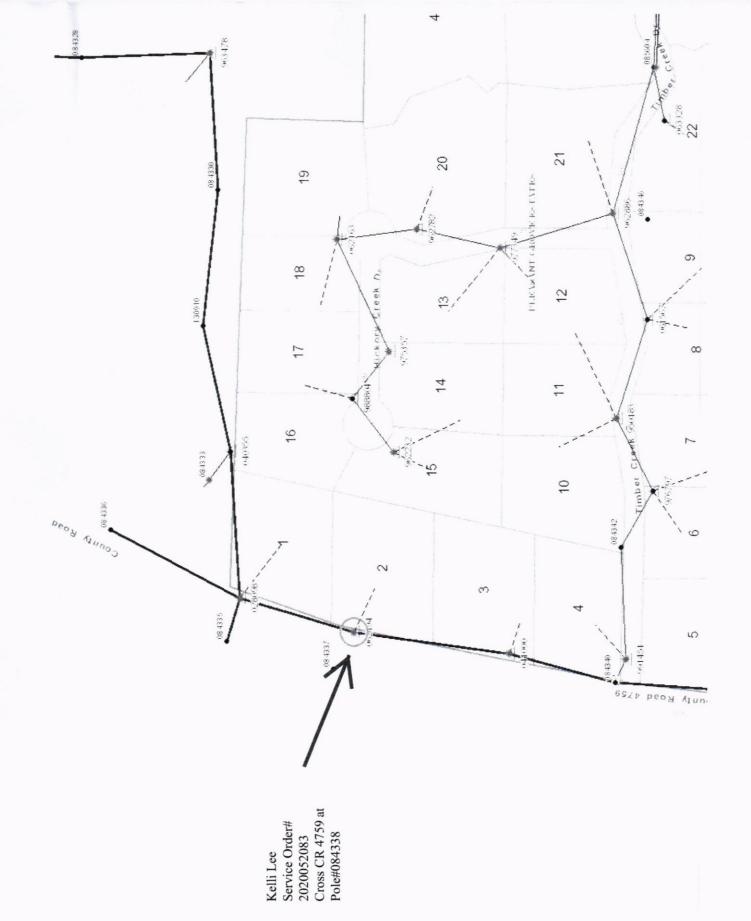

## Greetings:

Farmers Electric Cooperative, Inc. is requesting permission to construct electrical power distribution facilities which will cross County Road <u>4759</u> which is located 566 ft north of Timber Creek Dr. in Hopkins County, Texas.

Site location map and construction sketches are enclosed. The construction sketch details the proposed work. All road crossings will have a minimum vertical clearance of 22 feet.

If you have any questions, please contact me at any time.